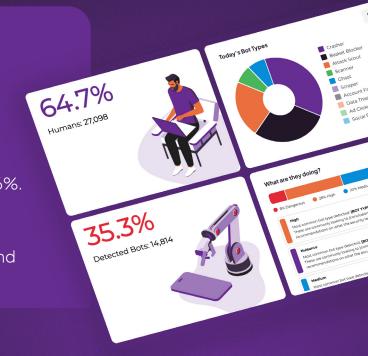

# The Bad Bot Problem

30%

of all traffic to websites is from sophisticated malicious bots \$3.23m

is the average cost of a data breach in ASEAN countries

+23%

YoY change of average weekly attacks per organisation in the Asia Pacific region

#### <0.01% false positives

Block bots not humans with an incident rate of less than 0.01%. Any higher and we wouldn't be doing our jobs.