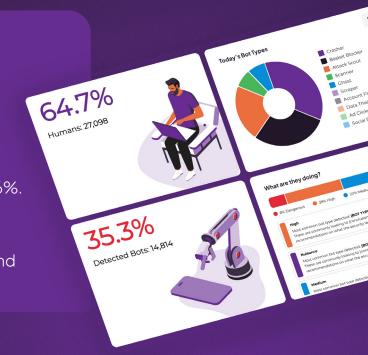

# The Bad Bot Problem

30%

of all traffic to websites is from sophisticated malicious bots \$4.88m

is the global average cost of a data breach

40%

of businesses across 13 European markets experienced a cybersecurity incident in the last 12 months