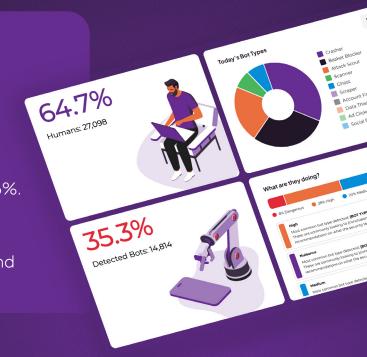

## The Bad Bot Problem

30%

of all traffic to websites is from sophisticated malicious bots £3.47m

is the average cost of a data breach in the UK

50%

of UK businesses had suffered a cyber-attack or security breach in the previous 12 months